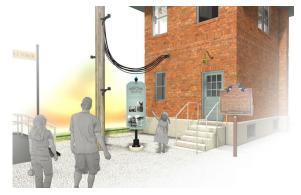

JD Rockefeller said" Every right implies a responsibility; every opportunity an obligation every possession a duty"

Museum Entrance

It is our duty and responsibility to preserve the BF Tower and it is your opportunity to help

## **Be a Part of History**

**BF** Tower

The museum is at the exhibit phase for the BF Tower. We have an interpretive plan to design and install the exhibits to demonstrate the function.

- The Tower Operator
- The Signal Maintainer
- Directing Traffic
- Train Orders
- Signals
- Operating Signals and Switches for Railroad Safety

Bradford was a unique town being formed and developed by the railroad.

Bradford's BF Tower was the last active railroad structure in operation.

Pulling the levers will give an authentic experience of moving the traffic through the junction.