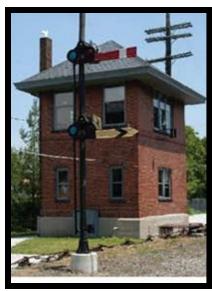

Bradford was a unique town being formed and developed by the railroad.

Bradford's BF Tower was the last active railroad structure in operation.

Pulling the levers will give an authentic experience of moving the traffic through the junction.

**BF Tower**